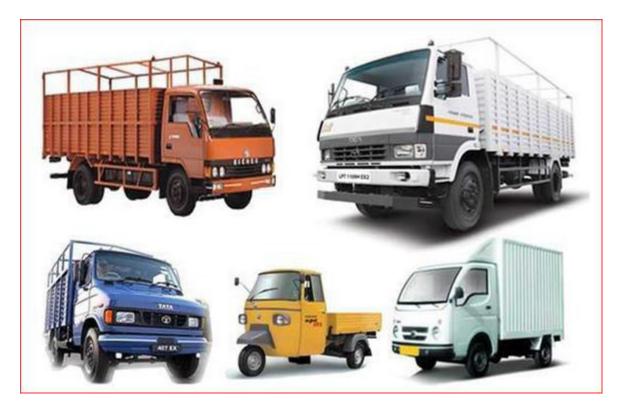

# SRI KANCHI MAHASWAMI VIDYAMANDIR TRANSPORT

## CLASS:IV

## TASK:1

### I. Fill in the blanks using the help box.

### (skidded, fill up, hire, economical, spacious)

- 1. It's a \_\_\_\_\_ car with lots of space. It seats 5 adults comfortably.
- 2. We usually \_\_\_\_\_\_ a bus when we go on picnic with my family.
- 3. The car I have just now is very \_\_\_\_\_. It does about 20 kms to the litre !
- 4. The bike \_\_\_\_\_\_ when I braked suddenly. At least we didn't crash!
- 5. I am nearly out of petrol: I will have to \_\_\_\_\_\_ at the next station.



II.Write the names of the veichles

# SRI KANCHI MAHASWAMI VIDYAMANDIR TRANSPORT

### CLASS:IV

### TASK:2

1.A scooter company produced 54,584 scooters in the year 2009 and 60,255 scooters in the year 2010. Find the increase in production?

2.A bus can carry 61 passengers in a trip. It makes 12 trips every day. How many passengers can it carry in 16 days?

3. A flight starts from Kolkata at 7:30 a.m. and arrives Srinagar at 22:50 hours. How long does it take the flight to reach Srinagar?

4. Draw the bar graph and pictograph for the table given below:

The table represents the favourite transport of each of 84 students of class 4 as each students as given only one preference.

| Favourite | Helicopter | Bus | Bike | Flight | Car |
|-----------|------------|-----|------|--------|-----|
|