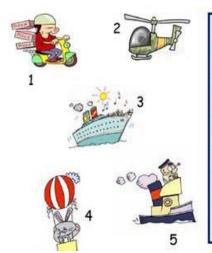

### TASK : 5

| airliner        |  |
|-----------------|--|
| ambulance       |  |
| boat            |  |
| cruise ship     |  |
| nelicopter      |  |
| not air balloon |  |
| notor scooter   |  |
| notorbike       |  |
| nountain bike   |  |
| scooter         |  |