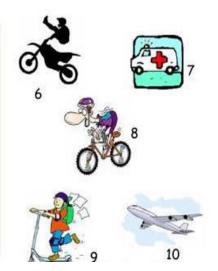

### TASK : 5

| airliner        |  |
|-----------------|--|
| ambulance       |  |
| boat            |  |
| cruise ship     |  |
| nelicopter      |  |
| not air balloon |  |
| notor scooter   |  |
| notorbike       |  |
| nountain bike   |  |
| scooter         |  |