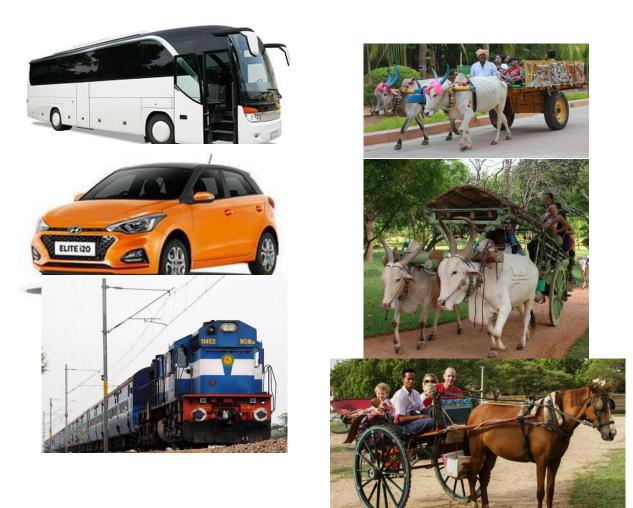

i in India | – 4,238 km  |
| Sydney to Perth in Australia      | – 4,352 km. |

# SRI KANCHI MAHASWAMI VIDYAMANDIR TRANSPORT

### CLASS:IV

### TASK : 5





| airliner        |  |
|-----------------|--|
| ambulance       |  |
| boat            |  |
| cruise ship     |  |
| nelicopter      |  |
| not air balloon |  |
| notor scooter   |  |
| notorbike       |  |
| nountain bike   |  |
| scooter         |  |



### SRI KANCHI MAHASWAMI VIDYAMANDIR

### CLASS:IV

**TASK : 3** 

## தலைப்பு: போக்குவரத்து

அக்காலத்தில் மக்கள் ஓர் இடத்தில் இருந்து மற்றொரு இடத்திற்கு பயணம் மேற்கொள்ளும்பொழுது பயன்பாட்டிற்கு பயன்படுத்திய போக்குவரத்து முறைகளையும் இன்றைய சூழ்நிலையில் நாம் பயன்படுத்தும் போக்குவரத்து முறைகளையும் வேறுபடுத்தி எழுதுக. பிறகு இவற்றின் நன்மை தீமைகளை உனக்குத் தெரிந்த இரண்டு வரிகளில் எழுதுக.



முதன் முதலில் எந்த ஆண்டு தொடர் வண்டி பயணம், எந்த இரு நாடுகளுக்கும் இடையே தொடங்கப்பட்டது என்றும், அதேபோன்று முதல் விமானப்பயணம் தொடங்கப்பட்ட ஆண்டு எது என்பதையும் கண்டறிந்து எழுதுக.

## SRI KANCHI MAHASWAMI VIDYA MANDIR

# TRANSPORT

**CLASS: IV** 

TASK 4

I. चित्र दखकर बताइए कि वह किस म जात ह?



जल / जमोन / वाय



जमोन / जल / वाय



जमोन / जल / वाय

II. चित्र दखकर गाडिया क नाम लिखिए।